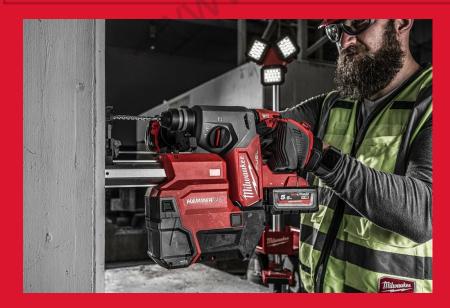

## DEDICATED DUST EXTRACTION FOR M18 FUEL™26 MM SDS-PLUS HAMMERS WITH AUTOPULSE™

- Designed to collect dust efficiently with automatic operation from the tools on/ off trigger switch
- AUTOPULSE<sup>™</sup> industry's first on-board automatic filter cleaning mechanism for an on-tool dust extractor, which increases the air flow efficiency as well as the filter life time
- The highly efficient HEPA filter collects 99.97% of airborne particles down to 0.3 microns
- Translucent dust box allows user to see the current level of dust inside as well as when the dust box is full
- Dust box with vacuum port allows user to attach to large dust extractors to suction out dust from the box. Optimised to be used with AS 30 LAC 30 I dust extractor and DEK26 hose clip adapter (4931447295)
- Exchangeable nozzles to adjust to the different drilling diameters. Supplied with 2 nozzle sizes 1x up to 16 mm, 1x up to 26 mm, which can be quickly switched thanks to the quick lock mechanism
- Dust extraction aluminium tube is adjustable according to the size of the drill bit and length up to 210 mm depth
- Adjustable depth gauge with easily and precisely adjustment buttons for accurate hole depths