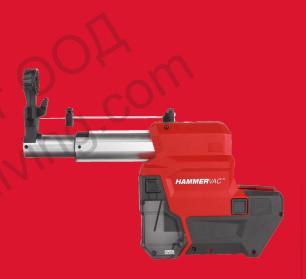

## DEDICATED DUST EXTRACTION FOR M18 FUEL™26 MM SDS-PLUS HAMMERS WITH AUTOPULSE™

- Designed to collect dust efficiently with automatic operation from the tools on/ off trigger switch
- AUTOPULSE<sup>™</sup> industry's first on-board automatic filter cleaning mechanism for an on-tool dust extractor, which increases the air flow efficiency as well as the filter life time
- The highly efficient HEPA filter collects 99.97% of airborne particles down to 0.3 microns
- Translucent dust box allows user to see the current level of dust inside as well as when the dust box is full
- Dust box with vacuum port allows user to attach to large dust extractors to suction out dust from the box. Optimised to be used with AS 30 LAC 30 I dust extractor and DEK26 hose clip adapter (4931447295)
- Exchangeable nozzles to adjust to the different drilling diameters. Supplied with 2 nozzle sizes 1x up to 16 mm, 1x up to 26 mm, which can be quickly switched thanks to the quick lock mechanism
- Dust extraction aluminium tube is adjustable according to the size of the drill bit and length up to 210 mm depth
- Adjustable depth gauge with easily and precisely adjustment buttons for accurate hole depths

## // **Red**lithium™

| Max. drill bit diameter (mm) | 26                        |
|------------------------------|---------------------------|
| Max. drilling depth (mm)     | 152                       |
| Max. drill bit length (mm)   | 210                       |
| Stroke length (mm)           | 152                       |
| Weight (kg)                  | 1.9                       |
| Supplied in                  | No kitbox or bag supplied |
| Article Number               | 4933478508                |